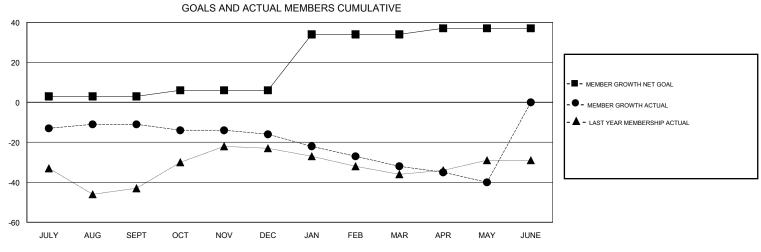

## **CINDY GREGG LOCATION OHIO GMT CA** Clubs Members RESULTS FOR 2017-2018 RESULTS FOR 2017-2018 NEW CLUB GOAL NEW CLUBS DROPPED CLUBS MEMBER GROWTH NET MEMBER GROWTH DROPPED QUARTER QUARTER GOAL ACTUAL MEMBERS ACTUAL (including transfers) 0 0 0 3 16 25 JULY/AUG/SEPT JULY/AUG/SEPT 0 3 19 24 OCT/NOV/DEC OCT/NOV/DEC 0 1 0 28 22 38 JAN/FEB/MAR JAN/FEB/MAR 0 0 0 3 17 24 APR/MAY/JUNE APR/MAY/JUNE